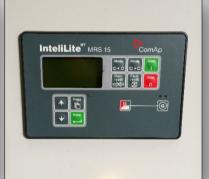

## General

CAT 3516DITA unit in excellent condition. Electric start fitted, Caterpillar SR4 Generator end. This unit was originally removed from a London bank after completing only 626 hours operation. We have installed the generator into a standard ISO container with new controls, dry cooler, and exhaust, producing what is effectively a new package. Available for viewing at our works in Stone, Staffordshire.